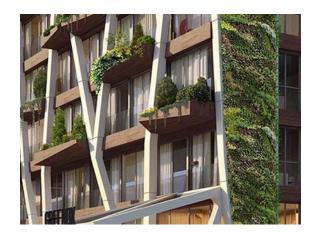

## **World's 2nd Vertical Forest**

Think of a facade with 900 trees and 25.000 plant on it.. And all live!!

What kind of a facade material can match and still look natural side by side with live greenery?

Natural materials offer ultimate designs. However, they are often less practical for use. Stone is heavy, wood needs intensive maintenance and real copper is expensive. To preserve our precious nature, EURAMAX EuraDesign offers the best possible equivalent.

EuraDesign features natural pre-coated designs on light, formable, easy to maintain and 100% recyclable aluminum. The examples are just the start. You are invited to create your own design.