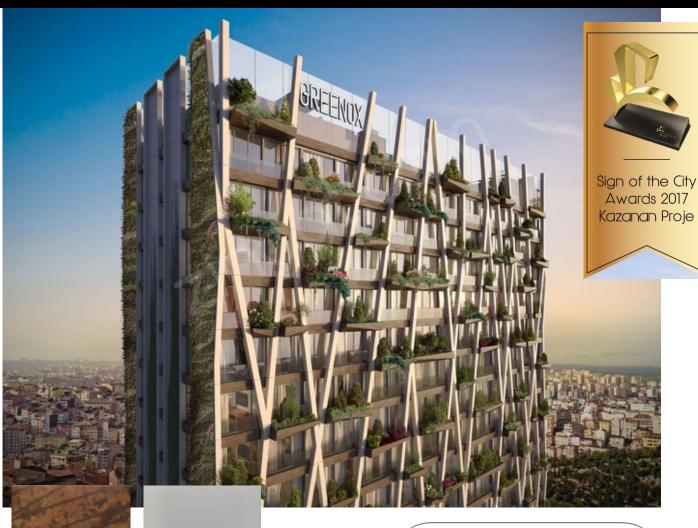

## **World's 2nd Vertical Forest**

Think of a facade with 900 trees and 25.000 plant on it.. And all live!!

What kind of a facade material can match and still look natural side by side with live greenery?

## **GREENOX Urban Residence**

Location: Levent, Istanbul Turkey

Concept: Aycan & Feres

Architect: Mental Design Works

Facade Cover: Euramax & Alutechbond ACP

Completed: November 2017 Project Area: 20.539 sqm Certified: Leed Gold