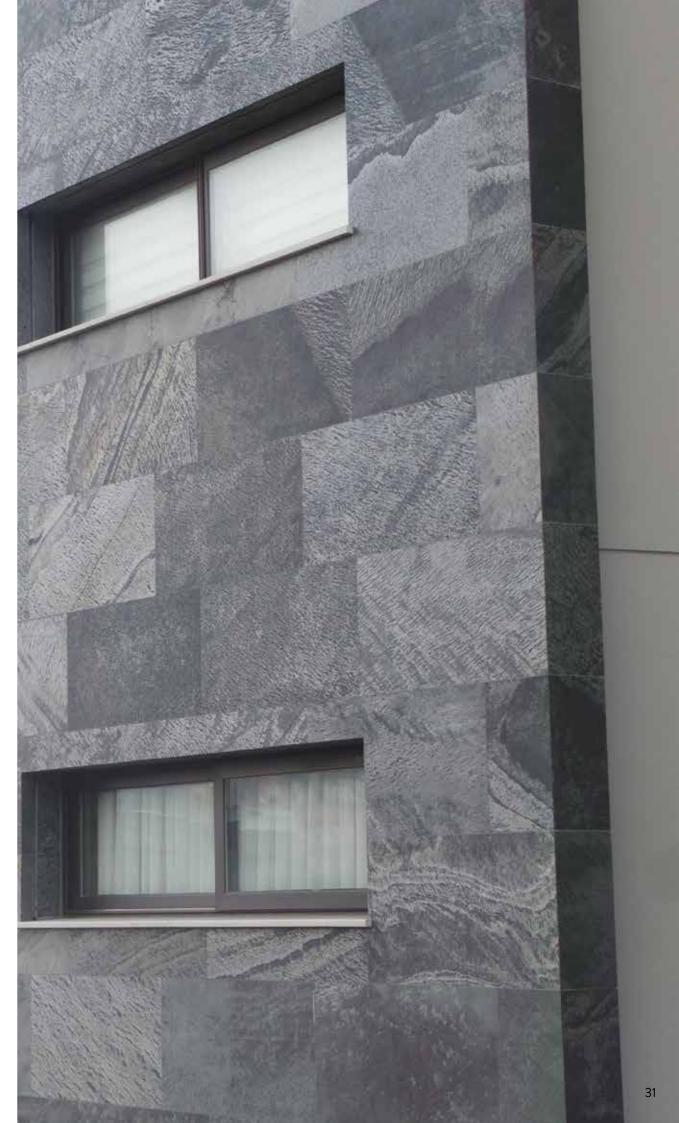

## Can it be fixed on all surfaces?

All facade, ceilings and roof can be covering by flexystone.

Stone Name Black Thunder

8836-3412

Stone Name Red Planet

Stone Name Vermond Grey

Maslak Bay 42 AVM

## More facade

Stone Name Taşın İsmi Thunder Black

Stone Name Vermond Grey

Stone Name Taşın İsmi Black Thunder

3

Flexystone, emici olan ya da olmayan tüm yüzeylere yapışabilir. Şömine baca, gibi tüm yüzeylerde kullanılabilir.