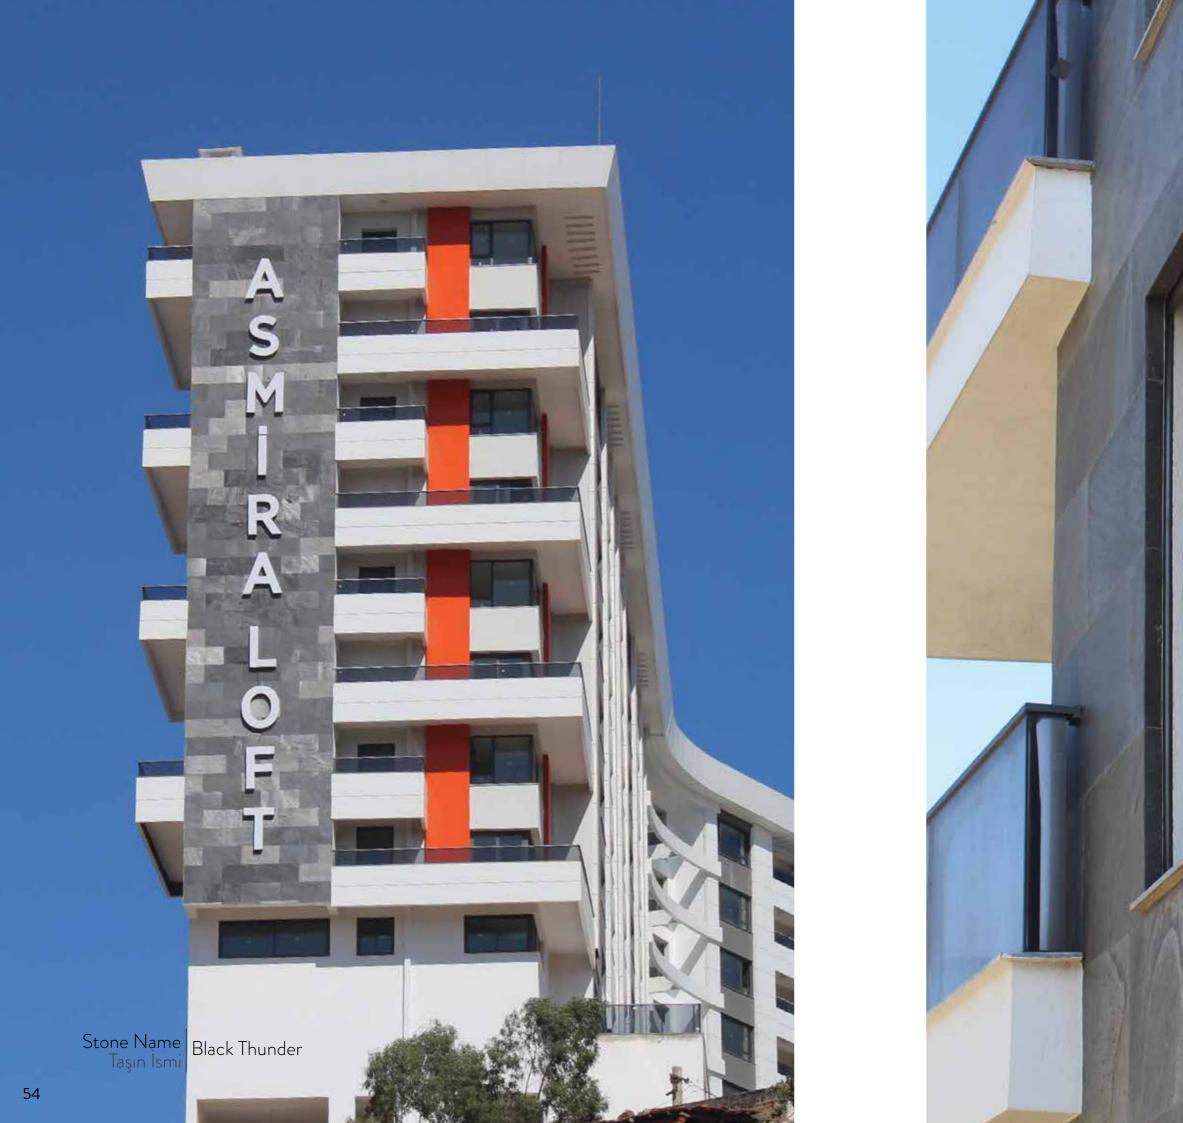

# WHY FLEXYSTONE HAVE TO USE AT FACADE?

- 1) 2 MM THICKNESS
- 2) ULTRA THIN
- 3) SUPER LIGHT
- 4) STRONGER THAN MASIVE SLATE
- 5) NO COLOR CHANGE
- 6) SIMPLEY FIXING
- 7) LOW TRANSPORTATION COSTS

Dragon Green Stone Name