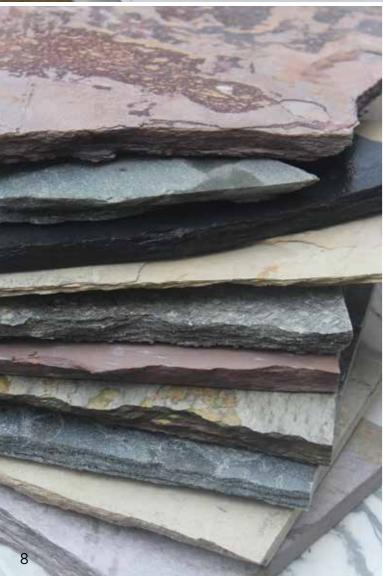

Fleystone is real stone but 2 mm. thin and flexiable. So future is ready to change with this material.

Flexstone is thin stone veneer with real stone's top layer. Base material made of fiberglass and special glue. Extra Ordinary production process every slate panel is like a wood veneer. Unique pieces maintain different colour pattern.

## APPLICATION DESIGN

Flexystone is thin top stone veneer with a real stone's top layer Base material made of fiberglass and special glue.

Extra Ordinay production process every slate panel is like a wood veneer. Unique peace's mantacin different colour pattern.