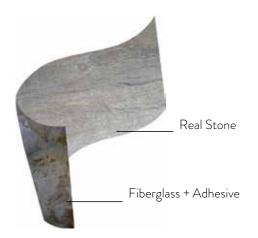

Fleystone is real stone but 2 mm. thin and flexiable. So future is ready to change with this material.

Flexstone is thin stone veneer with real stone's top layer. Base material made of fiberglass and special glue. Extra Ordinary production process every slate panel is like a wood veneer. Unique pieces maintain different colour pattern.

## APPLICATION DESIGN

Flexystone is thin top stone veneer with a real stone's top layer Base material made of fiberglass and special glue.

Extra Ordinay production process every slate panel is like a wood veneer. Unique peace's mantacin different colour pattern.