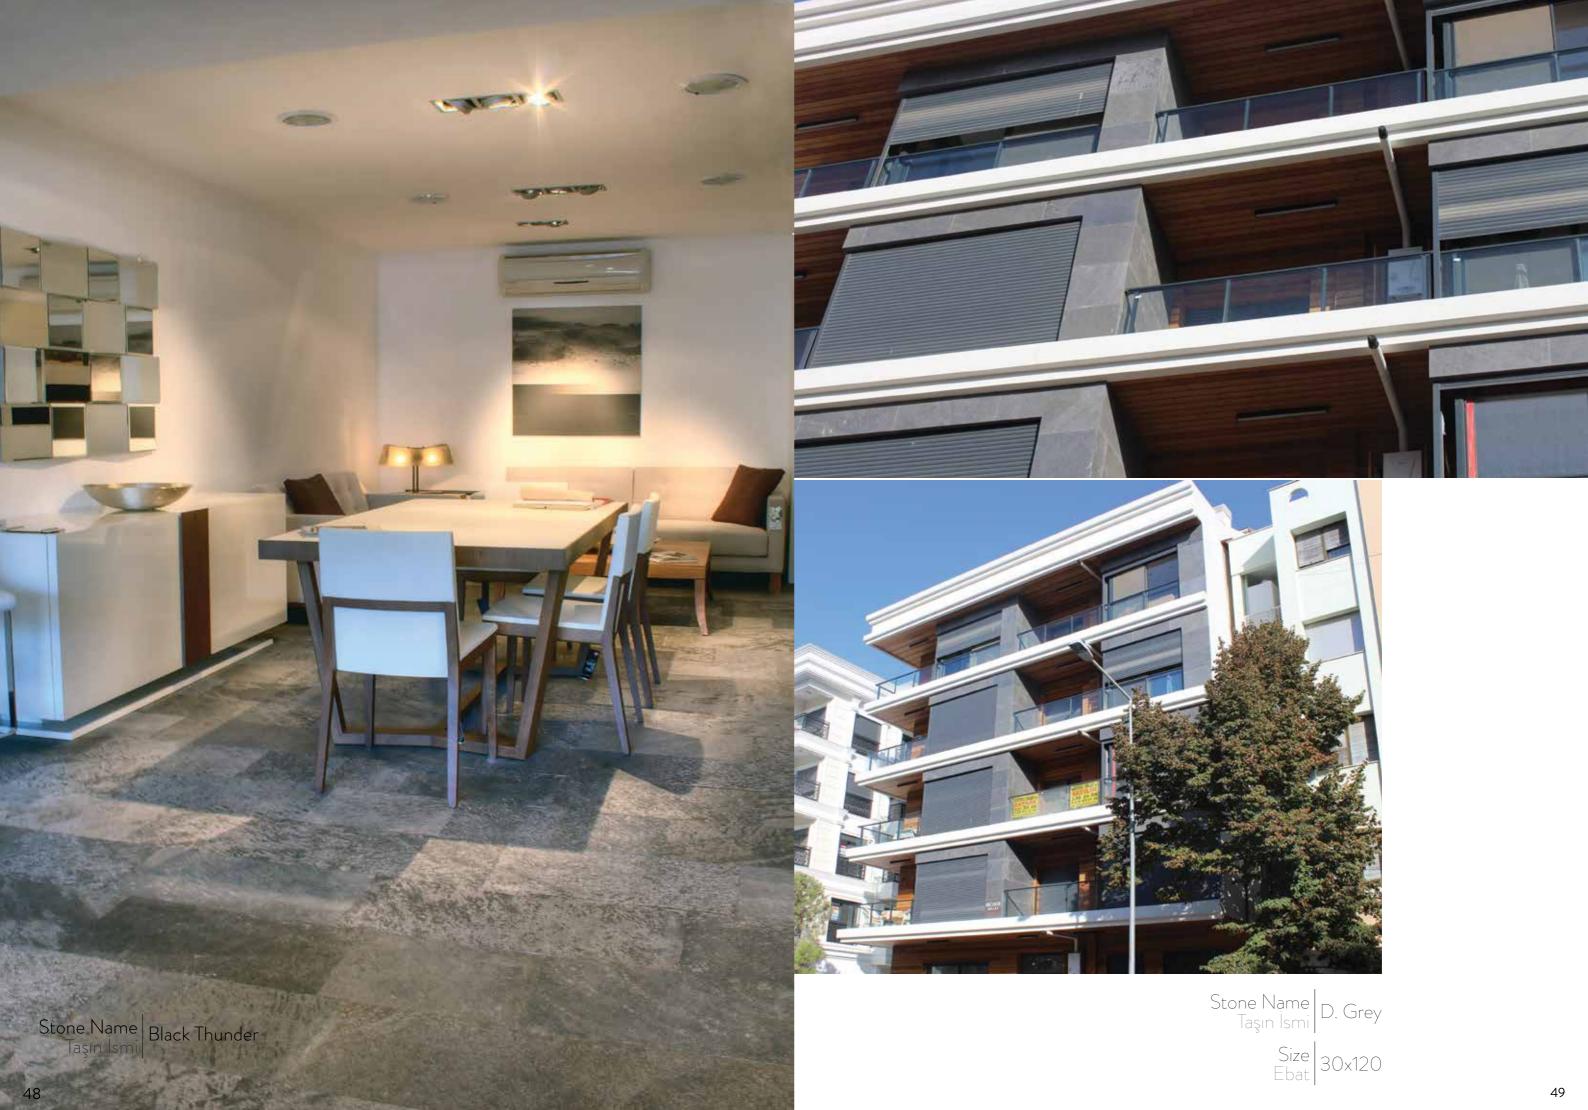

## Coverring All Floors by FLEXYSTONE

You can use all kind of domestic usage floors, simply, light and practical with Flexystone.

Uygulama Yeri : Dragos/İstanbul Uygulama : Bordex üzeri yapıştırma Taş Kalınlığı : 2 mm Taş İsmi : Black Thunder

0

0

Especially when the floor is covered with 2-3 mm thick product, ease of application, unit transportation and low transportation costs are great advantages. It is important that the floor to be applied is on a flat surface level.