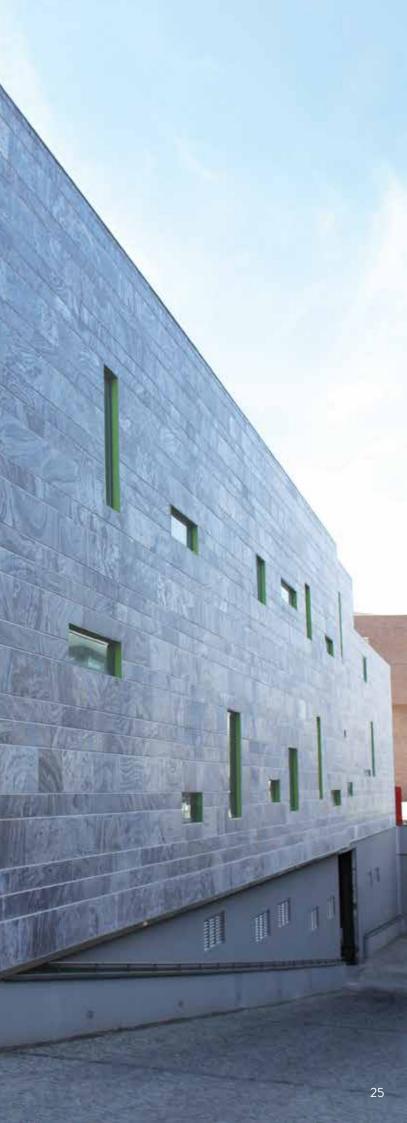

# WHY FLEXYSTONE HAVE TO USE AT FACADE?

- 1) 2 MM THICKNESS
- 2) ULTRA THIN
- 3) SUPER LIGHT
- 4) STRONGER THAN MASIVE SLATE
- 5) NO COLOR CHANGE
- 6) SIMPLEY FIXING
- 7) LOW TRANSPORTATION COSTS

Dragon Green Stone Name

## Coverring All Floors by FLEXYSTONE

You can use all kind of domestic usage floors, simply, light and practical with Flexystone.

Uygulama Yeri : Dragos/İstanbul Uygulama : Bordex üzeri yapıştırma Taş Kalınlığı : 2 mm Taş İsmi : Black Thunder