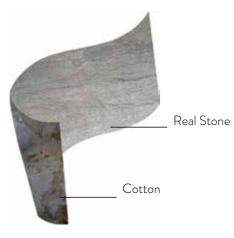

### FLEXYST NE Classic

Flexystone Classic is the thin stone veneer with fiberglass backing. The material is suitable for all outdoor & indoor areas especially in wet areas like bathroom.

### SLIM STONE

Slimstone is evaluation of classic Flexystone which is extremely thin and more flexible veneer.

This advantages is give inspiration to interior designer and furniture sector.

The backing Slimstone is cotton based natural fleece.