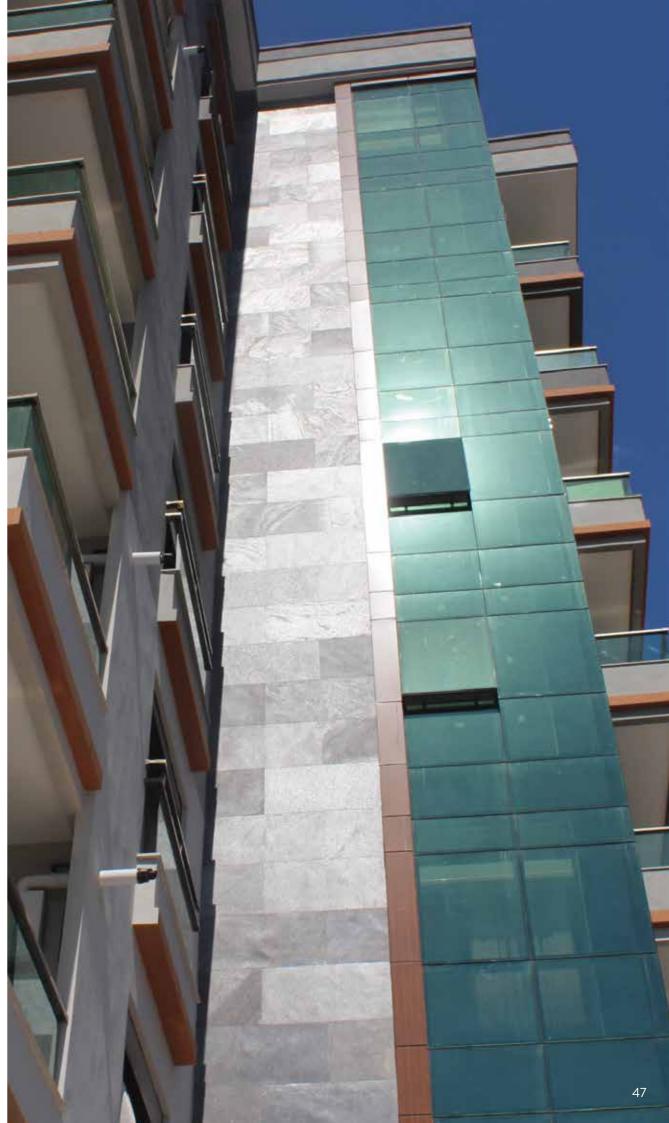

# WHY FLEXYSTONE HAVE TO USE AT FACADE?

- 1) 2 MM THICKNESS
- 2) ULTRA THIN
- 3) SUPER LIGHT
- 4) STRONGER THAN MASIVE SLATE
- 5) NO COLOR CHANGE
- 6) SIMPLEY FIXING
- 7) LOW TRANSPORTATION COSTS

Dragon Green Stone Name

## Can it be fixed on all surfaces?

All facade, ceilings and roof can be covering by flexystone.

Stone Name Black Thunder

8836-3412

Stone Name Red Planet

Stone Name Vermond Grey

Maslak Bay 42 AVM