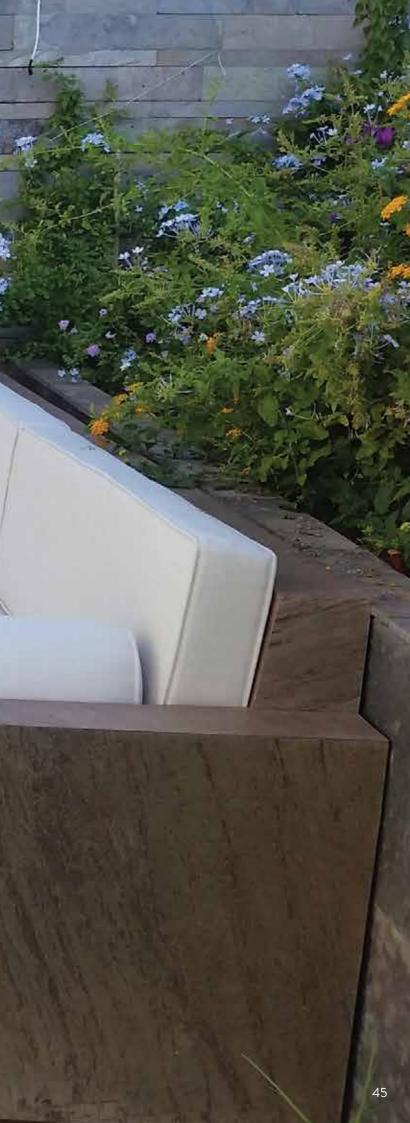

# WHY FLEXYSTONE HAVE TO USE AT FACADE?

- 1) 2 MM THICKNESS
- 2) ULTRA THIN
- 3) SUPER LIGHT
- 4) STRONGER THAN MASIVE SLATE
- 5) NO COLOR CHANGE
- 6) SIMPLEY FIXING
- 7) LOW TRANSPORTATION COSTS

Dragon Green Stone Name

## Can it be fixed on all surfaces?

All facade, ceilings and roof can be covering by flexystone.

Stone Name Black Thunder

8836-3412

Stone Name Red Planet

Stone Name Vermond Grey

Maslak Bay 42 AVM