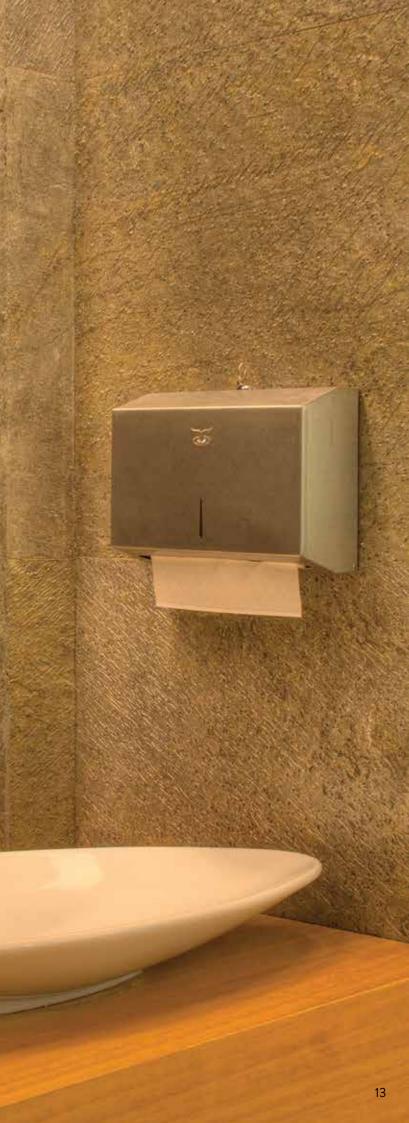

# WHY FLEXYSTONE HAVE TO USE AT FACADE?

- 1) 2 MM THICKNESS
- 2) ULTRA THIN
- 3) SUPER LIGHT
- 4) STRONGER THAN MASIVE SLATE
- 5) NO COLOR CHANGE
- 6) SIMPLEY FIXING
- 7) LOW TRANSPORTATION COSTS

Dragon Green Stone Name