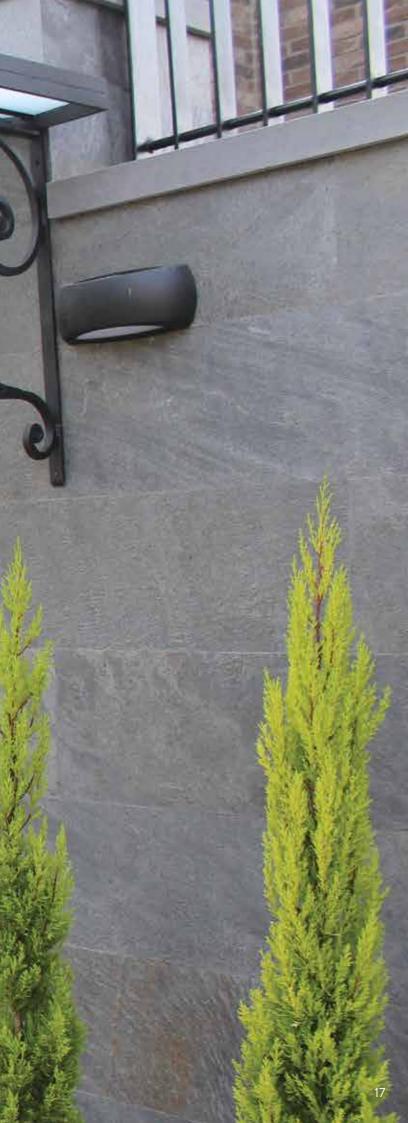

## Can it be fixed on all surfaces?

All facade, ceilings and roof can be covering by flexystone.

Stone Name Black Thunder

8836-3412

Stone Name Red Planet

Stone Name Vermond Grey

Maslak Bay 42 AVM