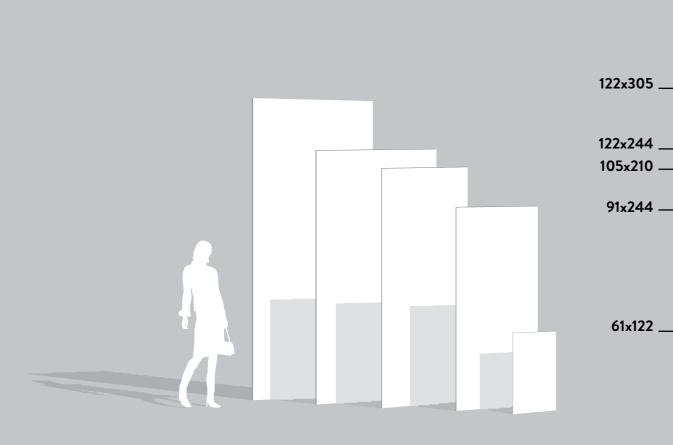

## FLEXYSTONE SIZES & COLLECTIONS

| Stok Size     | • | 61 x 122  |
|---------------|---|-----------|
| Stok Ebatları | • | 91 x 244  |
| cmxcm         | • | 105 x 210 |
|               |   | 122 x 244 |
|               |   | 122 x 305 |

Further dimensions can also be available

colo bein of re Ligh are e thick