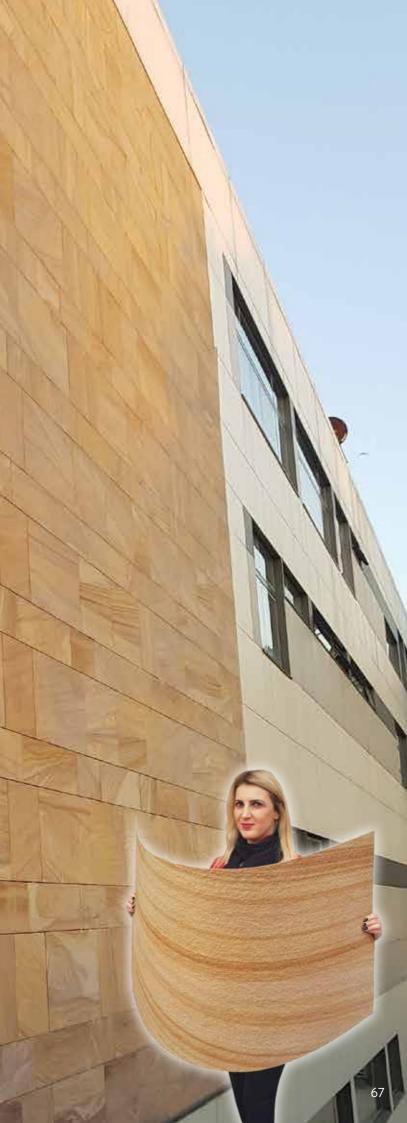

# WHY FLEXYSTONE HAVE TO USE AT FACADE?

- 1) 2 MM THICKNESS
- 2) ULTRA THIN
- 3) SUPER LIGHT
- 4) STRONGER THAN MASIVE SLATE
- 5) NO COLOR CHANGE
- 6) SIMPLEY FIXING
- 7) LOW TRANSPORTATION COSTS

Dragon Green Stone Name