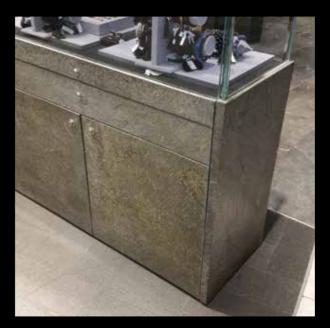

### SLIM STONE

Slimstone is evaluation of classic Flexystone which is extremely thin and more flexible veneer.

This advantages is give inspiration to interior designer and furniture sector.

The backing Slimstone is cotton based natural fleece.

### MICRO SLIM STONE

Microslim stone is evoluation of slimstone which is ultra thin and more flexible veneer. This advantages give inspiration to interiors designers and furniture sector.

Stone Name Taşın İsmi