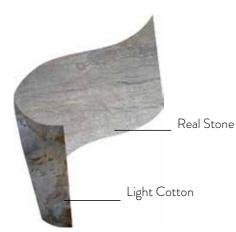

### SLIM STONE

Slimstone is evaluation of classic Flexystone which is extremely thin and more flexible veneer.

This advantages is give inspiration to interior designer and furniture sector.

The backing Slimstone is cotton based natural fleece.

### MICRO SLIM STONE

Microslim stone is evoluation of slimstone which is ultra thin and more flexible veneer. This advantages give inspiration to interiors designers and furniture sector.

Stone Name Taşın İsmi