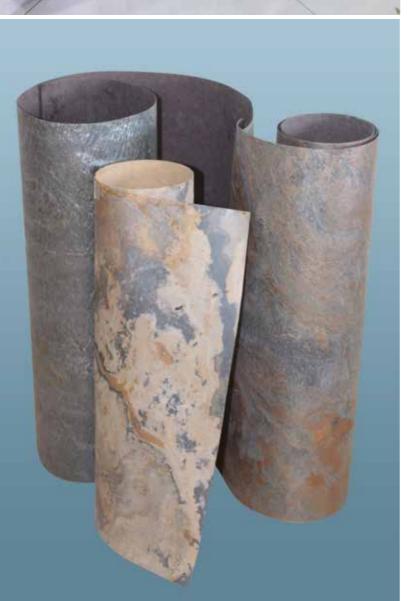

Fleystone is real stone but 2 mm. thin and flexiable. So future is ready to change with this material.

Flexstone is thin stone veneer with real stone's top layer. Base material made of fiberglass and special glue. Extra Ordinary production process every slate panel is like a wood veneer. Unique pieces maintain different colour pattern.

## APPLICATION DESIGN

Flexystone is thin top stone veneer with a real stone's top layer Base material made of fiberglass and special glue.

Extra Ordinay production process every slate panel is like a wood veneer. Unique peace's mantacin different colour pattern.