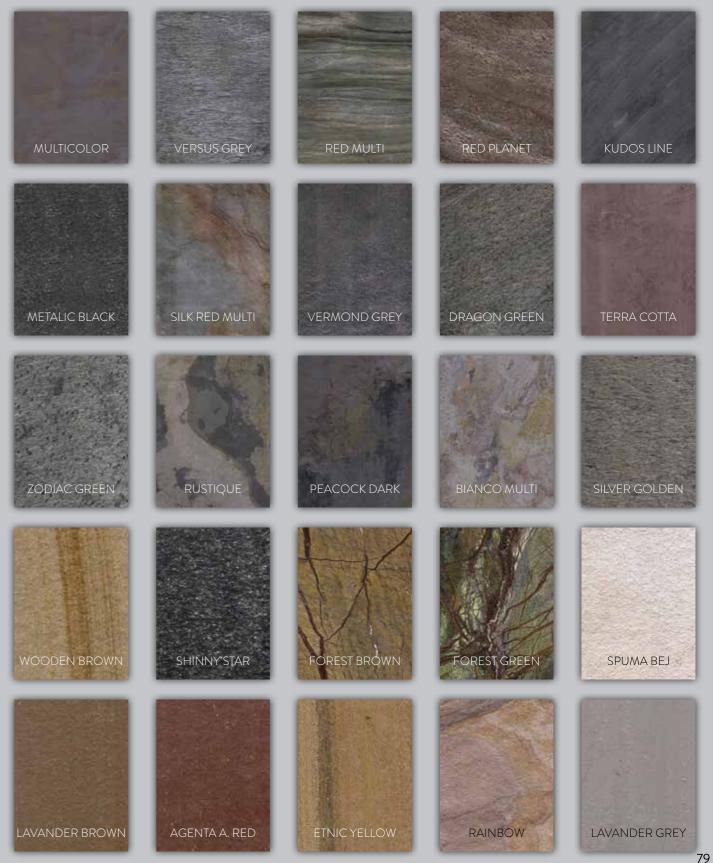

#### Additional technical information

- Flexystone can be seen different color and tissue because of being natural stone's upper level of real stone.
- Lighter or hard surface folds are encountered at different thickneuses during production. There are natural stone's folds.