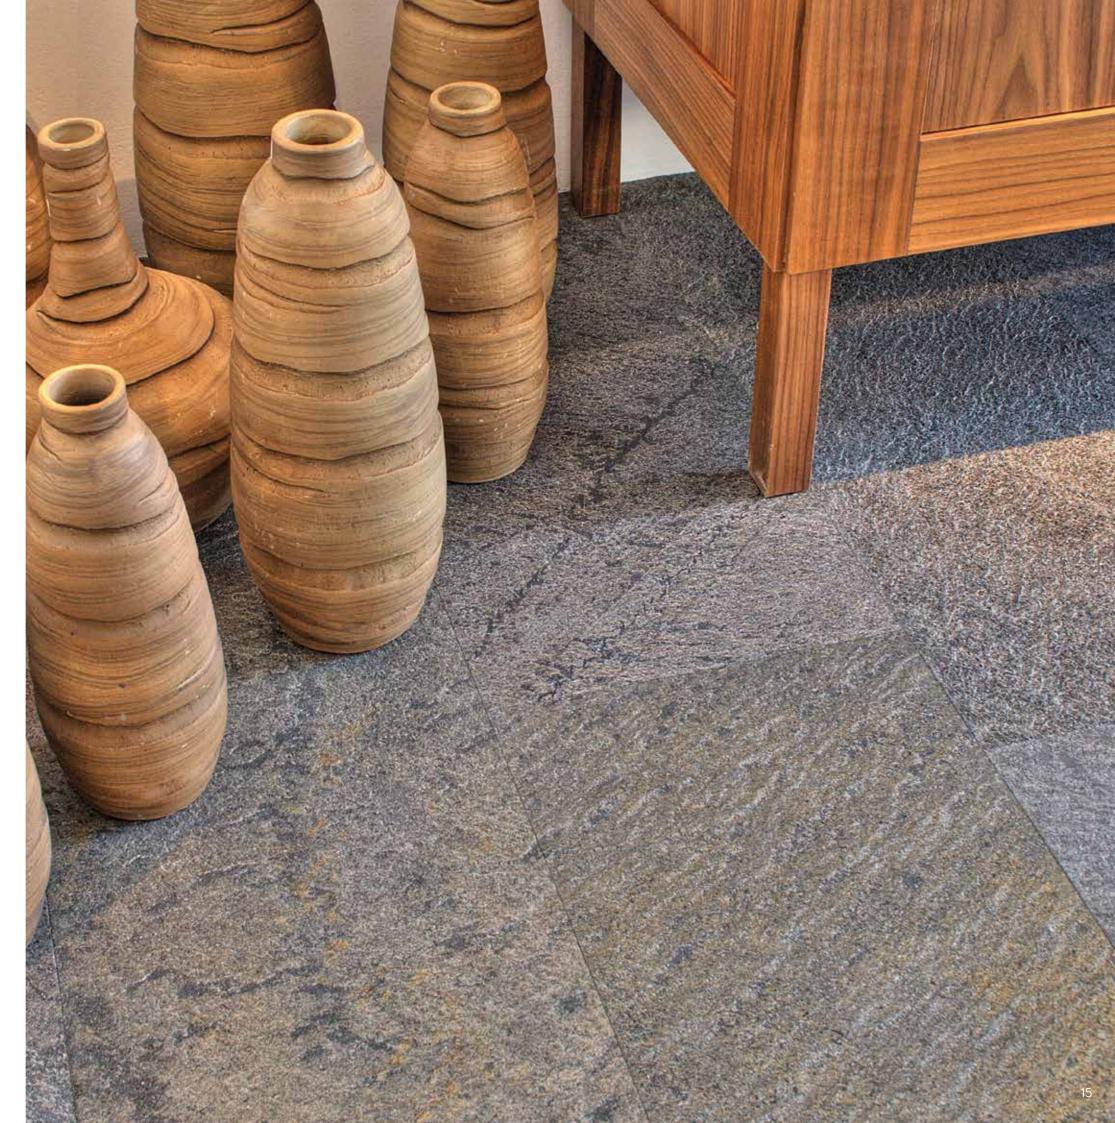

## Coverring All Floors by FLEXYSTONE

You can use all kind of domestic usage floors, simply, light and practical with Flexystone.

Uygulama Yeri : Dragos/İstanbul Uygulama : Bordex üzeri yapıştırma Taş Kalınlığı : 2 mm Taş İsmi : Black Thunder

0

0

Especially when the floor is covered with 2-3 mm thick product, ease of application, unit transportation and low transportation costs are great advantages. It is important that the floor to be applied is on a flat surface level.