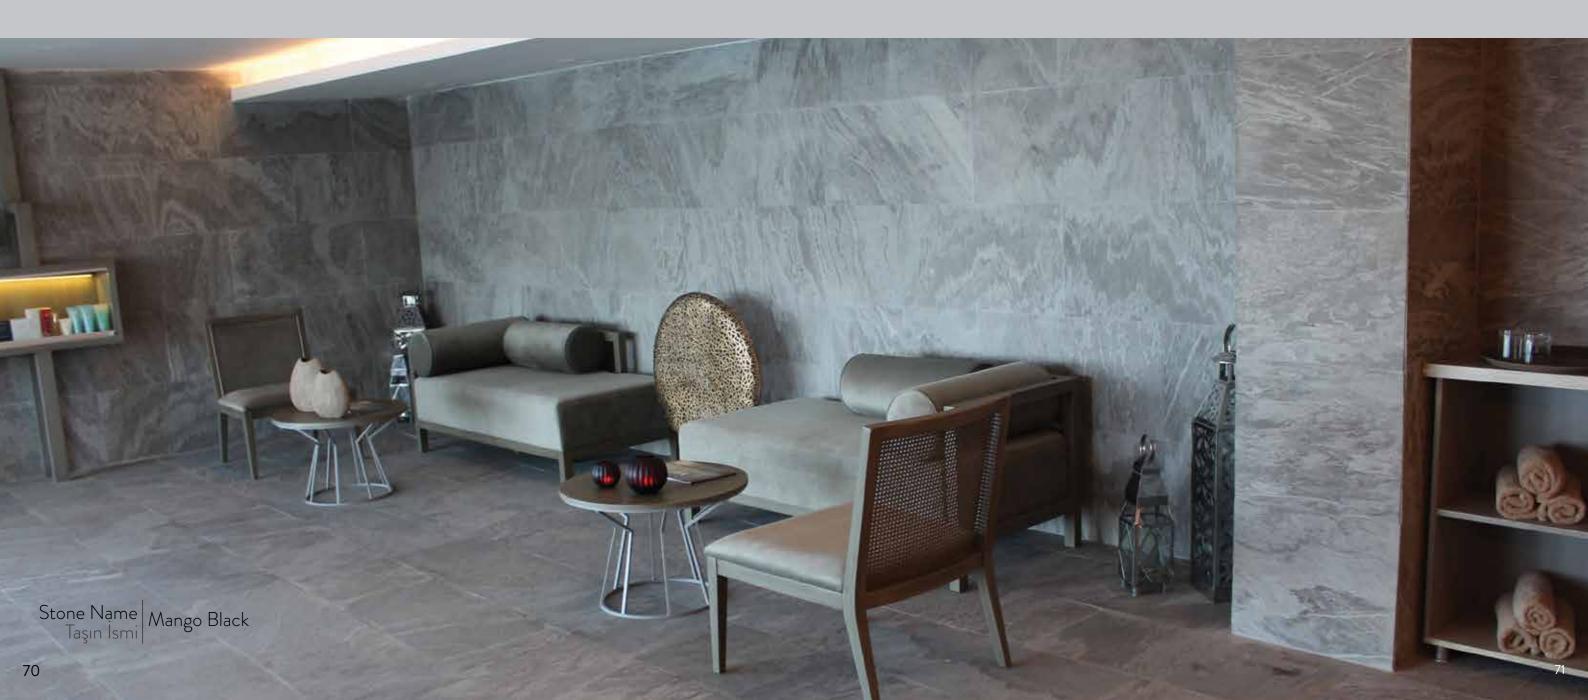

olishing sandblasting. Like tradational marble but only 4 mm thickness thin marble.

Max Size: 150x300



Stone Name Calacatta Classico Taşın İsmi *Thin Flexi* 



Stone Name Taşin İsmi





## APPLICATION DESIGN

Flexystone is thin top stone veneer with a real stone's top layer Base material made of fiberglass and special glue.

Extra Ordinay production process every slate panel is like a wood veneer. Unique peace's mantacin different colour pattern.

Flexystone is a advantage of designer and, architects for unique, differet, facade alternatives. Especially it have lightless, flexiablity can give more convecs and concave surfaces. Who designer needs more curved objects.



TOPS & KITCHEN



**CURVED WALLS & CEILINGS** 



INTERIOR & DESIGN





**TOPS & BATHROOMS** 



SHELVES & CONSOLE





### **FLOORS WALLS & STAIRS**





Stone Name Taşın İsmi

## FLEXYSTONE AROUND HEWORLD

### LUX\*BODRUM RESORT&RESIDENCES

Stone Name Tasin Ismi

Mar all

1.1 114

Lux\* Bodrum's cool, contemporary and cosmopolitan spririt has arrived on the Turkish Riviera.

Set exclusively on privale peninsula and staggered amidst landscaped gardens, you can see many stones on grounds and all wall coverred by flexystone.

RICO 0

MA DG



Stone Name Mango Black / 1 cm THICKNES Taşın İsmi



## FLEXYSTONE SIZES & COLLECTIONS



| Stok Size     | • | 61 x 122  |
|---------------|---|-----------|
| Stok Ebatları | • | 91 x 244  |
| cmxcm         | • | 105 x 210 |
|               |   | 122 x 244 |
|               |   | 122 x 305 |

Further dimensions can also be available



colo bein of re Ligh are e th