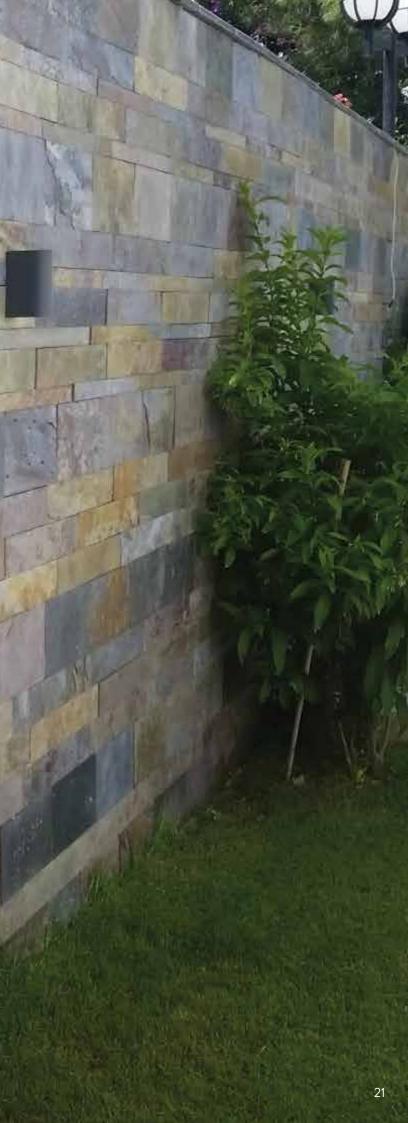

## More facade

Stone Name Taşın İsmi Thunder Black

Stone Name Vermond Grey

Stone Name Taşın İsmi Black Thunder

3

Flexystone, emici olan ya da olmayan tüm yüzeylere yapışabilir. Şömine baca, gibi tüm yüzeylerde kullanılabilir.