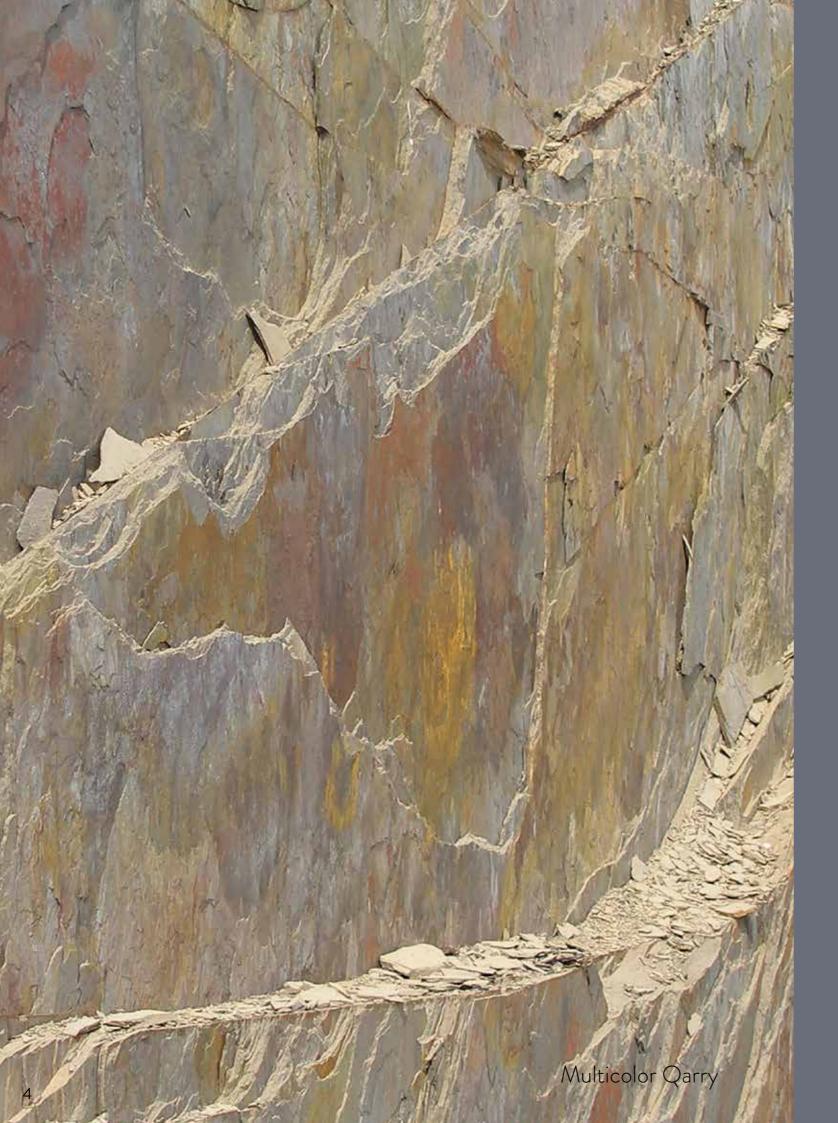

## FLEXYSTONE STONE DESIGN MAGAZINE

### NEW! 2 mm FLEXIABLE MARBLE



G\_\_ FLEXIABLE G\_\_ LIGHT G\_\_ THIN

### by HANSTONE MARBLE & SLATE & LIMESTONE

STONE & ARCHITECTURE 05 WHAT'S FLEXYSTONE? 06 CAN NATURAL STONE BE FLEXIABLE? 80 10 OVERVIEW OF PRODUCTS WHY FLEXYSTONE HAVE TO 12 USE AT FACADE? COVERRING ALL FLOORS BY 14 FLEXYSTONE ADVANTAGE OF FLEXYSTONE 18 USING IN FLOOR CAN IT BE FIXED ON ALL SURFACES? 22 WHAT IS THE MOST ADVANTAGE FOR 56 **INTERIORS DESIGNERS?** WHAT'S THIN&FLEXI? 62 APPLICATION DESIGN 69 FLEXYSTONE SIZES&COLLECTIONS 78 FLEXYSTONE COLOR RANGE 79





## STONE& ARCHITECTURE

Since Ancient Times stone has left an indelible mark on the World. Wind, water, sand events have created a new appearance of the stone. You can see the great Pyramids of Egypt, Ephesus City columuns. They have been bowed but never broken. You need only look around to notice what is the World's Material.

Fleystone is real stone but 2 mm. thin and flexiable. So future is ready to change with this material.



Flexstone is thin stone veneer with real stone's top layer. Base material made of fiberglass and special glue. Extra Ordinary production process every slate panel is like a wood veneer. Unique pieces maintain different colour pattern.



### CAN NATURAL STONE BEFLEXIABLE?







## What are the Advantages of Flexystone?

The answer is committed to on own creat