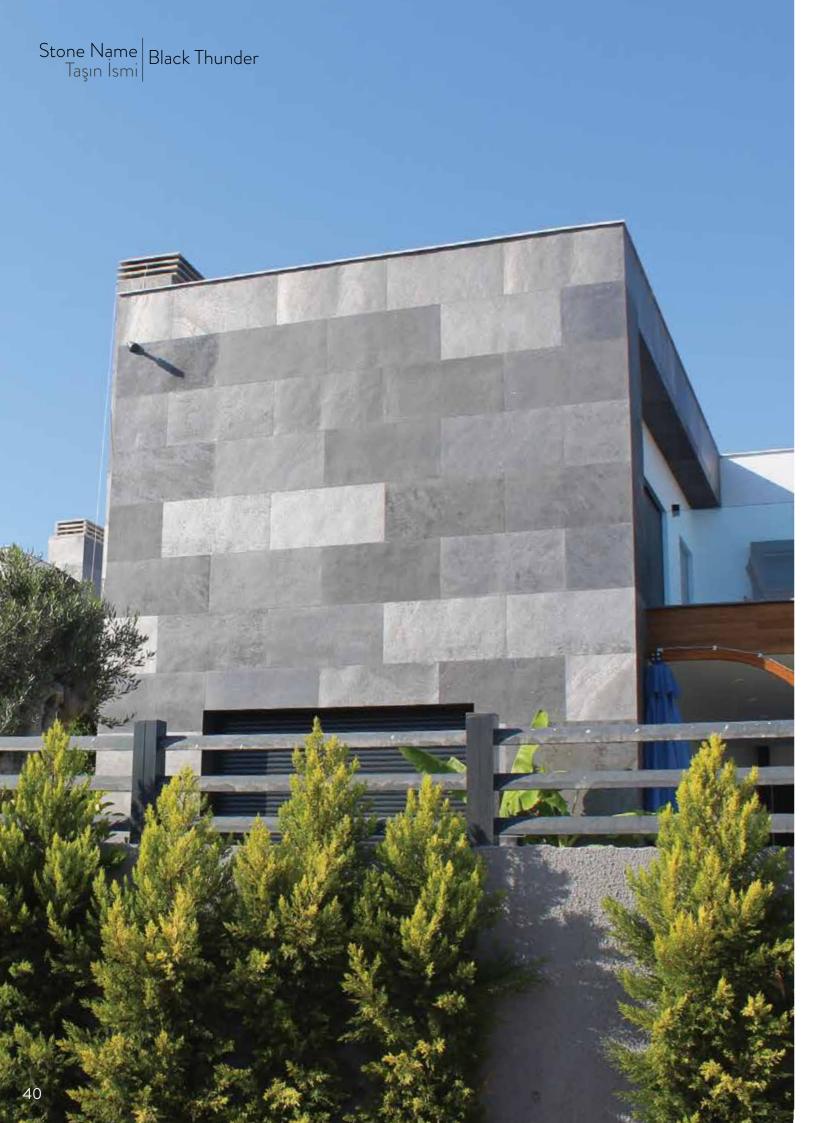

## Coverring All Floors by FLEXYSTONE

You can use all kind of domestic usage floors, simply, light and practical with Flexystone.

Uygulama Yeri : Dragos/İstanbul Uygulama : Bordex üzeri yapıştırma Taş Kalınlığı : 2 mm Taş İsmi : Black Thunder