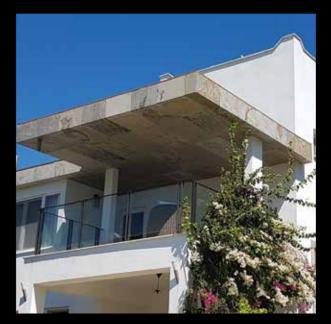

## Can it be fixed on all surfaces?

All facade, ceilings and roof can be covering by flexystone.

Stone Name Black Thunder

8836-3412

Stone Name Red Planet

Stone Name Vermond Grey

Maslak Bay 42 AVM

### Can Flexystone ensure water isolation in facade cladding?

The back surface of the product is insulation material. Adhesive is a bonding adhesive used in recent years and provides excellent insulation due to natural stone which is unaffected by sunlight that does not deteriorate the surface.