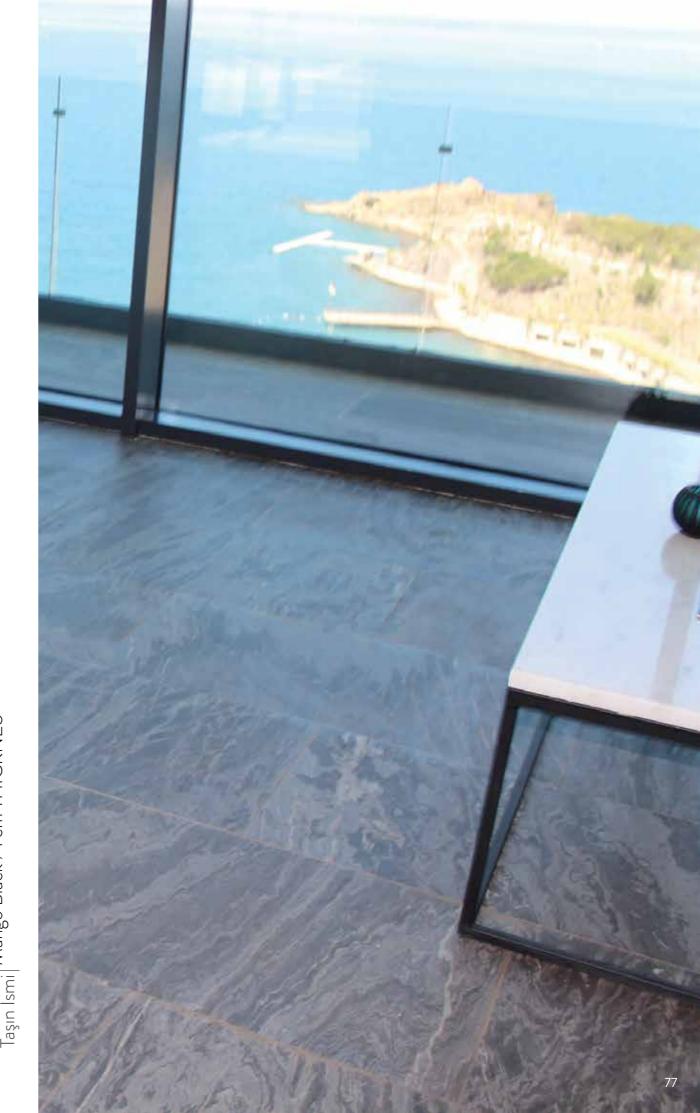

## Coverring All Floors by FLEXYSTONE

You can use all kind of domestic usage floors, simply, light and practical with Flexystone.

Uygulama Yeri : Dragos/İstanbul Uygulama : Bordex üzeri yapıştırma Taş Kalınlığı : 2 mm Taş İsmi : Black Thunder

0

0

Especially when the floor is covered with 2-3 mm thick product, ease of application, unit transportation and low transportation costs are great advantages. It is important that the floor to be applied is on a flat surface level.

## What is the Advantage of Flexystone Using on the Floor coverings?

Stone Name Taşın İsmi Multicolor Flexystone my the