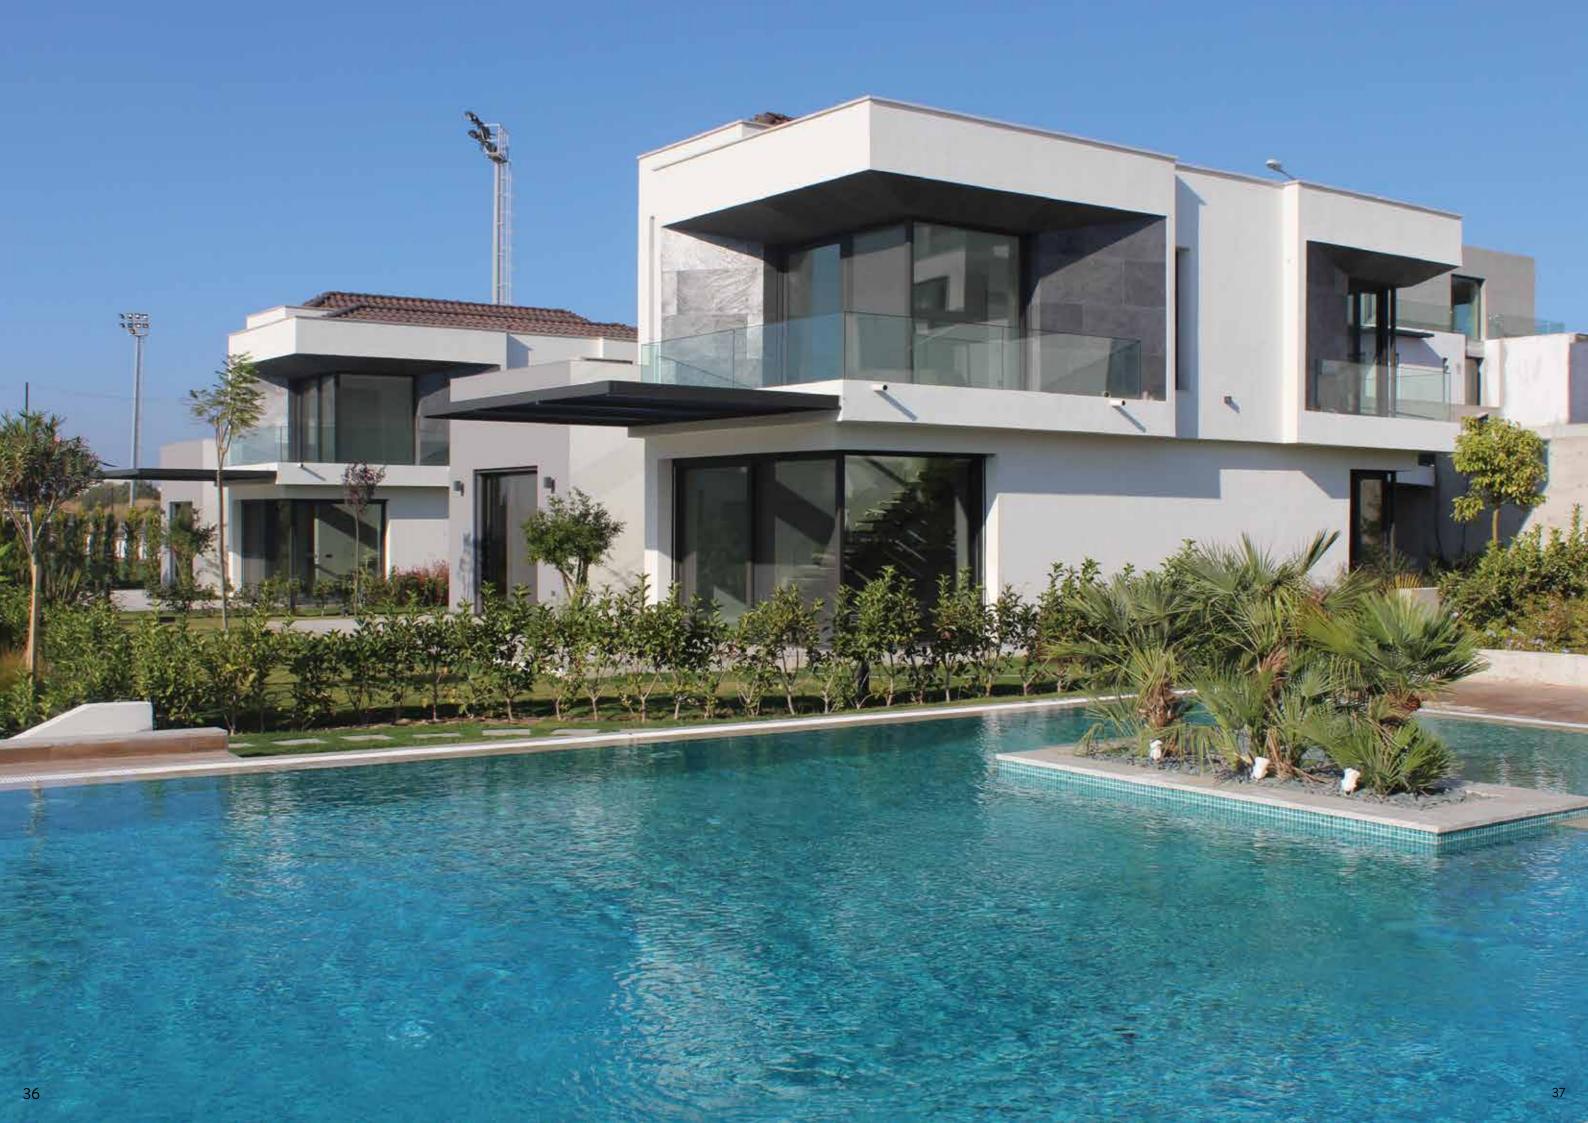

# WHY FLEXYSTONE HAVE TO USE AT FACADE?

- 1) 2 MM THICKNESS
- 2) ULTRA THIN
- 3) SUPER LIGHT
- 4) STRONGER THAN MASIVE SLATE
- 5) NO COLOR CHANGE
- 6) SIMPLEY FIXING
- 7) LOW TRANSPORTATION COSTS

Dragon Green Stone Name

## Coverring All Floors by FLEXYSTONE

You can use all kind of domestic usage floors, simply, light and practical with Flexystone.

Uygulama Yeri : Dragos/İstanbul Uygulama : Bordex üzeri yapıştırma Taş Kalınlığı : 2 mm Taş İsmi : Black Thunder

## Can it be fixed on all surfaces?

All facade, ceilings and roof can be covering by flexystone.

Stone Name Black Thunder

8836-3412

Stone Name Red Planet

Stone Name Vermond Grey

Maslak Bay 42 AVM