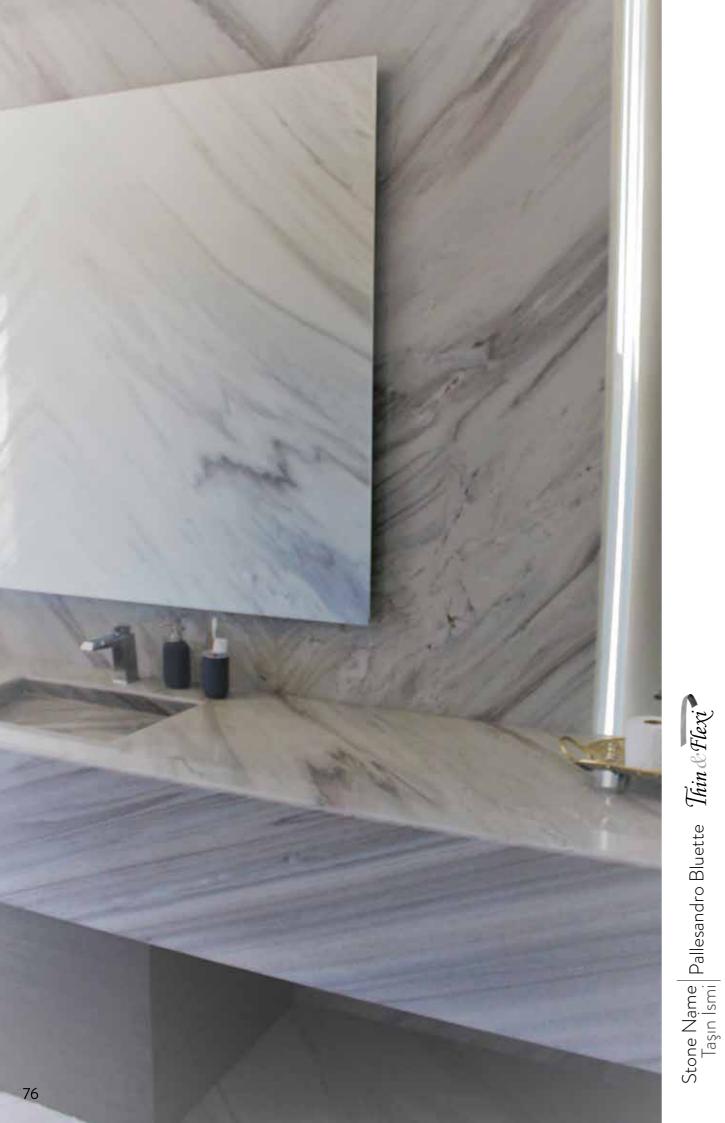

### MICRO SLIM STONE

Microslim stone is evoluation of slimstone which is ultra thin and more flexible veneer. This advantages give inspiration to interiors designers and furniture sector.

Stone Name Taşın İsmi