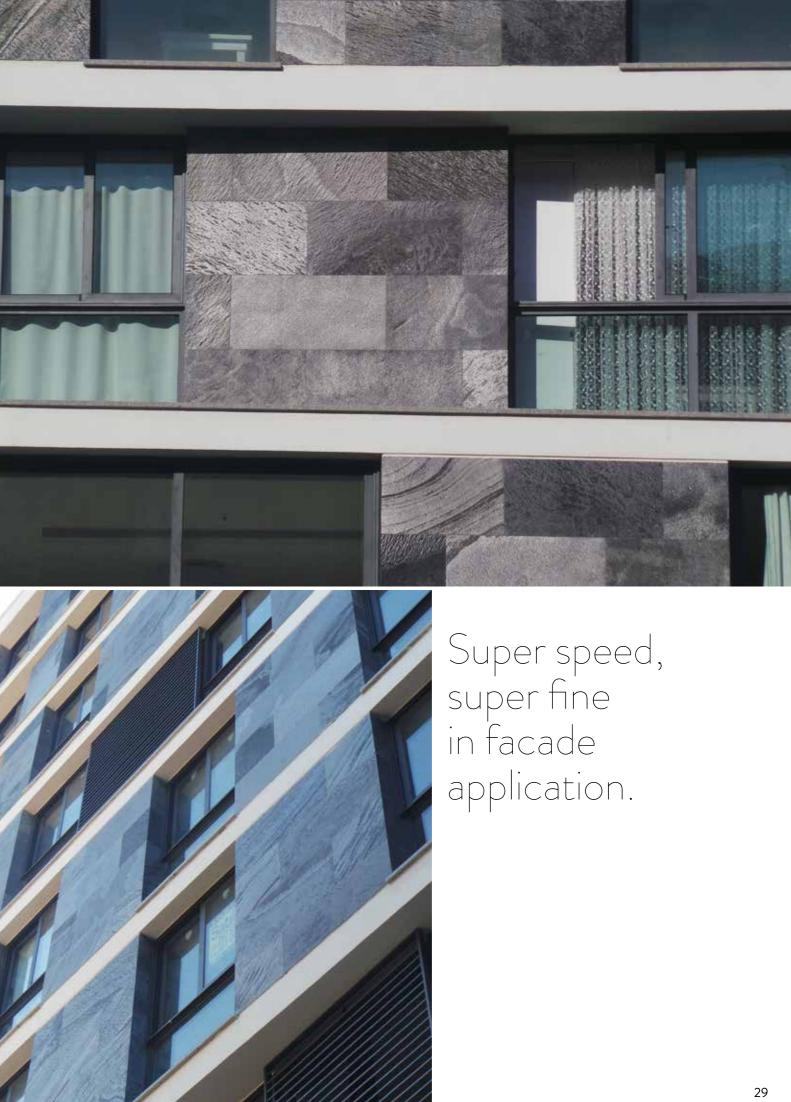

# WHY FLEXYSTONE HAVE TO USE AT FACADE?

- 1) 2 MM THICKNESS
- 2) ULTRA THIN
- 3) SUPER LIGHT
- 4) STRONGER THAN MASIVE SLATE
- 5) NO COLOR CHANGE
- 6) SIMPLEY FIXING
- 7) LOW TRANSPORTATION COSTS

Dragon Green Stone Name

## Can it be fixed on all surfaces?

All facade, ceilings and roof can be covering by flexystone.

Stone Name Black Thunder

8836-3412

Stone Name Red Planet

Stone Name Vermond Grey

Maslak Bay 42 AVM