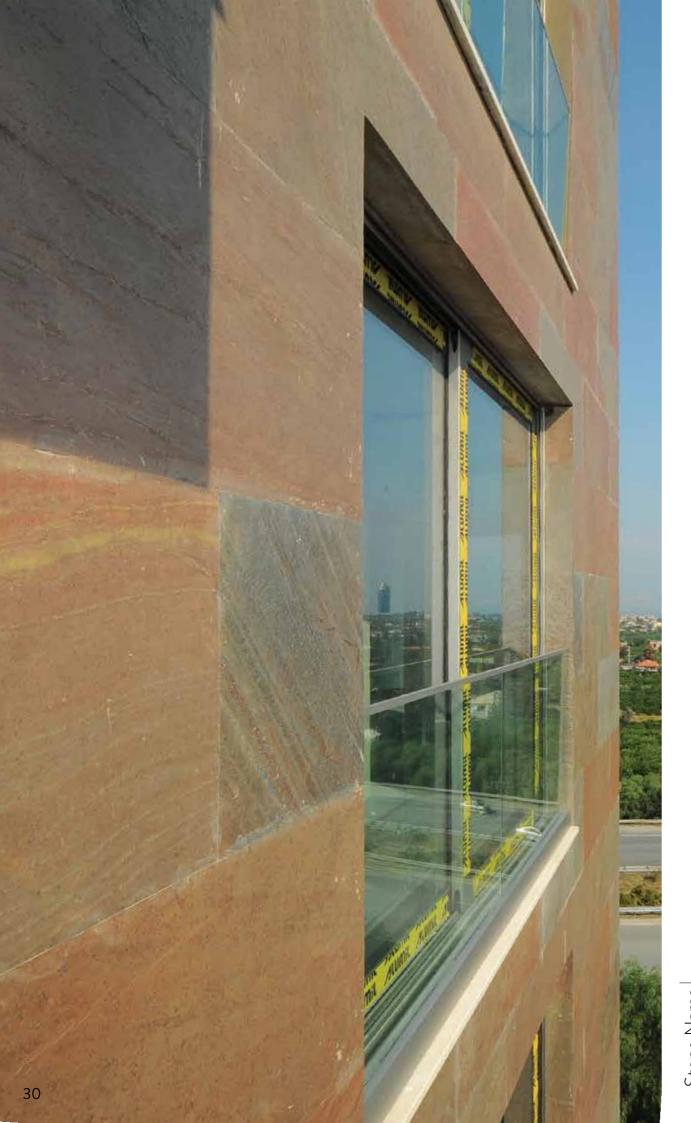

# WHY FLEXYSTONE HAVE TO USE AT FACADE?

- 1) 2 MM THICKNESS
- 2) ULTRA THIN
- 3) SUPER LIGHT
- 4) STRONGER THAN MASIVE SLATE
- 5) NO COLOR CHANGE
- 6) SIMPLEY FIXING
- 7) LOW TRANSPORTATION COSTS

Dragon Green Stone Name

## Coverring All Floors by FLEXYSTONE

You can use all kind of domestic usage floors, simply, light and practical with Flexystone.

Uygulama Yeri : Dragos/İstanbul Uygulama : Bordex üzeri yapıştırma Taş Kalınlığı : 2 mm Taş İsmi : Black Thunder