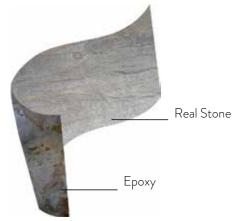

The real thick marble or onix, with using special productiong is cutting extra ordinery technics. We can produce 4 mm onix or marble with translucent glue, can be flexiable and translucent.

You can curve marble polishing sandblasting. Like tradational marble but only 4 mm thickness thin marble.