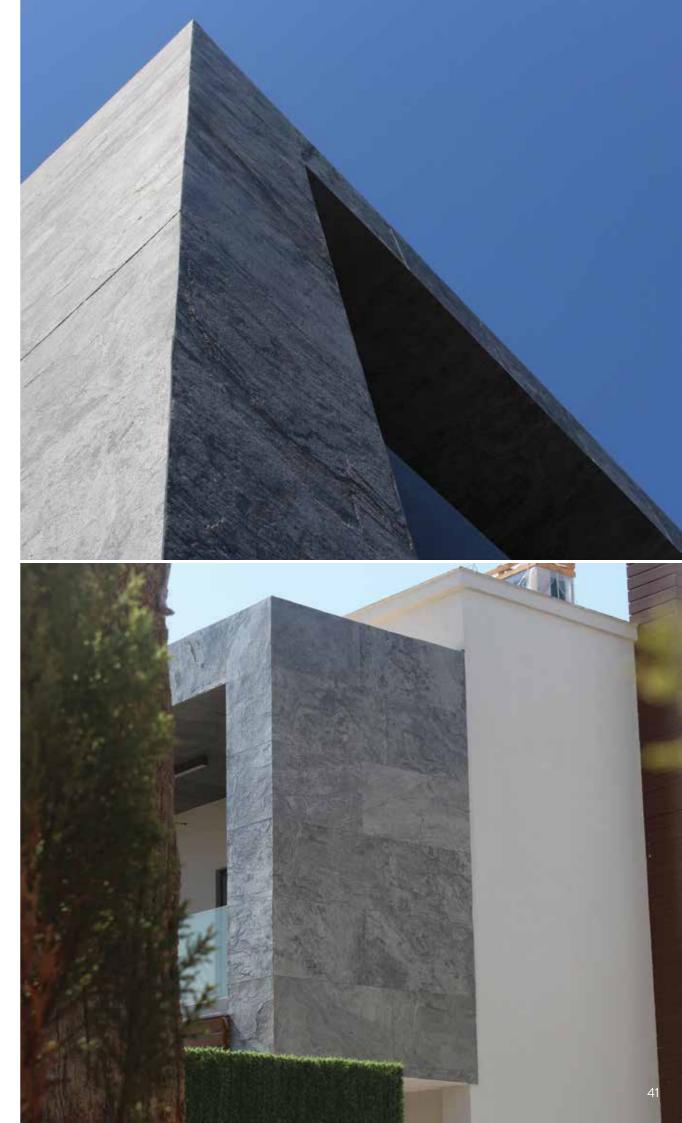

## More facade

Stone Name Taşın İsmi Thunder Black

Stone Name Vermond Grey

Stone Name Taşın İsmi Black Thunder

3

Flexystone, emici olan ya da olmayan tüm yüzeylere yapışabilir. Şömine baca, gibi tüm yüzeylerde kullanılabilir.

Stone Name Red Planet

Stone Name Taşın İsmi Black Thunder

Flexystone is prefered that it is combination of natural products such as wood, parquet, marble looks aesthetic because it has a natural surface.