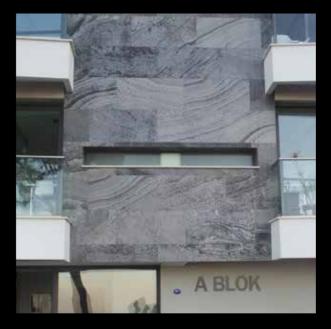

# WHY FLEXYSTONE HAVE TO USE AT FACADE?

- 1) 2 MM THICKNESS
- 2) ULTRA THIN
- 3) SUPER LIGHT
- 4) STRONGER THAN MASIVE SLATE
- 5) NO COLOR CHANGE
- 6) SIMPLEY FIXING
- 7) LOW TRANSPORTATION COSTS

Dragon Green Stone Name

## Coverring All Floors by FLEXYSTONE

You can use all kind of domestic usage floors, simply, light and practical with Flexystone.

Uygulama Yeri : Dragos/İstanbul Uygulama : Bordex üzeri yapıştırma Taş Kalınlığı : 2 mm Taş İsmi : Black Thunder