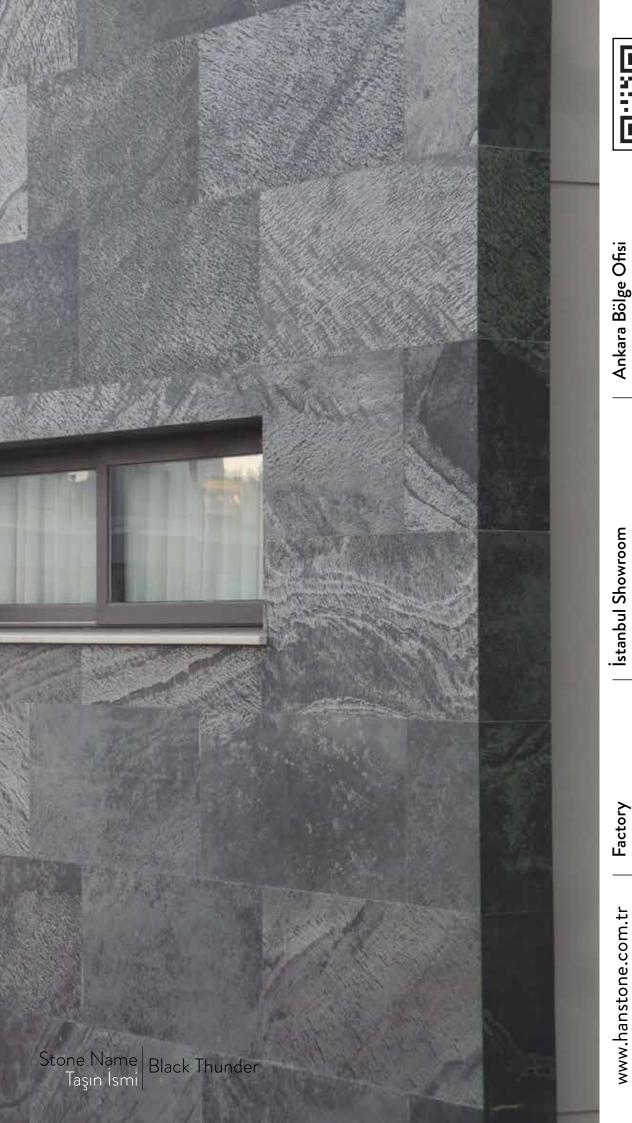

## Coverring All Floors by FLEXYSTONE

You can use all kind of domestic usage floors, simply, light and practical with Flexystone.

Uygulama Yeri : Dragos/İstanbul Uygulama : Bordex üzeri yapıştırma Taş Kalınlığı : 2 mm Taş İsmi : Black Thunder