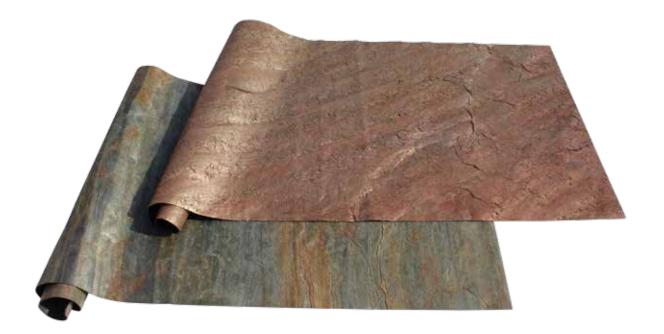

Fleystone is real stone but 2 mm. thin and flexiable. So future is ready to change with this material.

Flexstone is thin stone veneer with real stone's top layer. Base material made of fiberglass and special glue. Extra Ordinary production process every slate panel is like a wood veneer. Unique pieces maintain different colour pattern.

### FLEXYST NE Classic

Flexystone Classic is the thin stone veneer with fiberglass backing. The material is suitable for all outdoor & indoor areas especially in wet areas like bathroom.